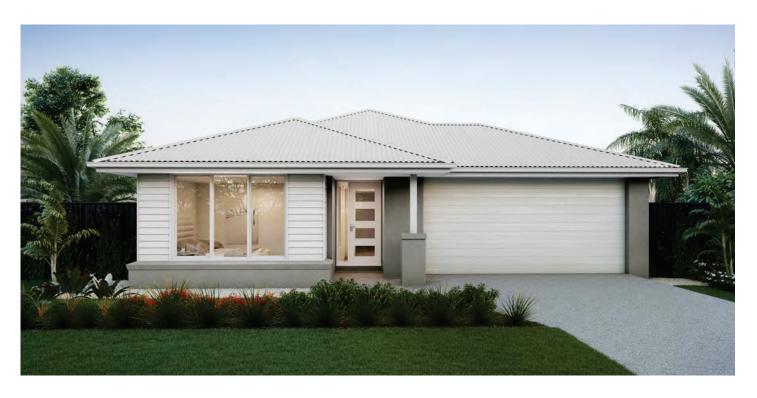

## **ADELINA A**

01 FACADE

\$921,150

æ

4

**a** 2

## PARK RISE ESTATE

LOT 1 WINDSOR STREET WOODFORD

HOUSE AREA 206.87M2
LAND AREA 600M2
TITLE RELEASE AUG 2026

HOUSE PRICE \$446,150 LAND PRICE \$475,000 **TOTAL PRICE** \$921,150

\*Facade as shown may be altered to suit developer requirements—lighting, stone & landscaping are indicative only