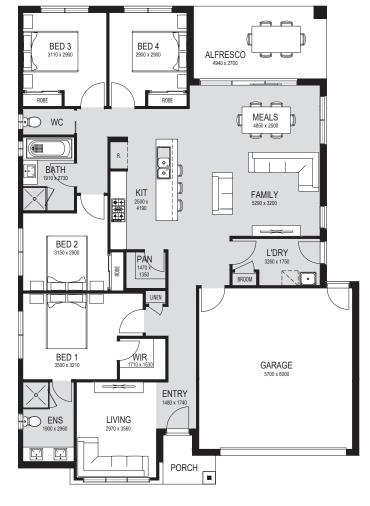

## **ADELINA A**

01 FACADE

\$921,150

æ

4

**a** 2

## PARK RISE ESTATE

LOT 1 WINDSOR STREET WOODFORD

HOUSE AREA 206.87M2
LAND AREA 600M2
TITLE RELEASE AUG 2026

HOUSE PRICE \$446,150 LAND PRICE \$475,000 **TOTAL PRICE** \$921,150